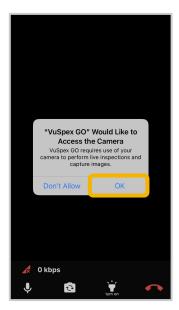

# Virtual Inspection Connect - iOS

- Tap the link in the text message to launch the App
- 2. Tap OK to allow permissions
- 3. Wait a moment to connect

# **Virtual Inspection Connect - Android**

- Tap the link in the text message to launch the App
- 2. Open with VuSpex GO: Tap on 'Always'
- 3. Tap OK to **allow permissions**
- 4. Wait a moment to connect