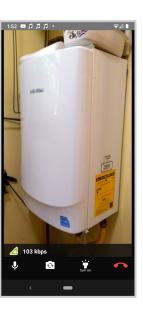

#### **User Interface Features**

#### **VIDEO & AUDIO**

Displays a live stream of HD video to the Inspector. The Inspector can hear you and you can hear the Inspector.

#### **BANDWIDTH**

Real-time update of your bandwidth (kbps) with quality indicator icons as you navigate the inspection site.

#### MUTE

Toggle your audio ON/OFF. When mute is enabled the screen will display an indicator to both parties.

#### CAMERA

Toggle the BACK and FRONT camera.

#### **FLASHLIGHT**

Toggle the flashlight ON/OFF. The Inspector can also toggle the flashlight from their dashboard.