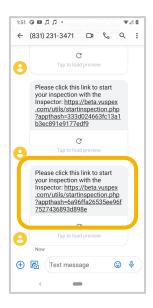

#### The Inspector sends a text message invite near the scheduled time.

1. Tap the link

2. Allow permissions

3. Wait to connect

**Note:** The Contractor **does not** start the inspection. Look for the text message invite from the Inspector to begin.