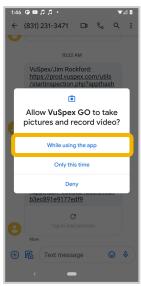

# **Virtual Inspection Connect - Android**

- Tap the link in the text message to launch the App
- 2. Open with VuSpex GO: Tap on 'Always'
- 3. Tap OK to **allow permissions**
- 4. Wait a moment to connect

#### The Inspector sends a text message invite near the scheduled time.

- 1. Tap the link
- 2. Open with VuSpex GO
- 3. Allow permissions
- 4. Wait to connect