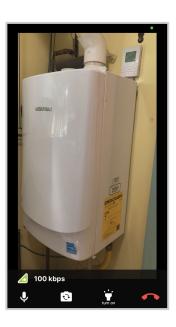

#### **VIDEO & AUDIO**

Displays a live stream of HD video to the Inspector. The Inspector can hear you and you can hear the Inspector.

#### **BANDWIDTH**

Real-time update of your bandwidth (kbps) with quality indicator icons as you navigate the inspection site.

#### MUTE

Toggle your audio ON/OFF. When mute is enabled the screen will display an indicator to both parties.

#### **END CALL**

Tap this icon when you are finished with the virtual inspection. The Inspector can also end the call.

#### CAMERA

Toggle the BACK and FRONT camera.

#### **FLASHLIGHT**

Toggle the flashlight ON/OFF. The Inspector can also toggle the flashlight from their dashboard.