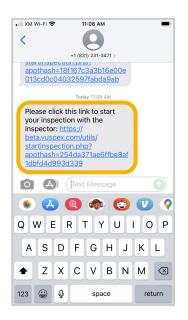

**Note:** The Contractor **does not** start the inspection. Look for the text message invite from the Inspector to begin.

#### The Inspector sends a text message invite near the scheduled time.

1. Tap the link

2. Allow permissions

3. Wait to connect

#### The Inspector sends a text message invite near the scheduled time.

- 1. Tap the link
- 2. Open with VuSpex GO
- 3. Allow permissions
- 4. Wait to connect