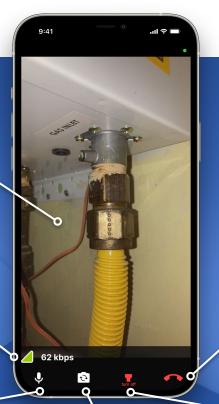

#### **User Interface Features**

#### **VIDEO & AUDIO**

Displays a live stream of HD video to the Inspector. The Inspector can hear you and you can hear the Inspector.

#### **BANDWIDTH**

Real-time update of your bandwidth (kbps) with quality indicator icons as you navigate the inspection site.

#### MUTE

Toggle your audio ON/OFF. When mute is enabled the screen will display an indicator to both parties.

#### PRO-TIP - AUDIO

Use headphones with a mic so you can hear the Inspector and they can hear you better.

#### **END CALL**

Tap this icon when you are finished with the virtual inspection. The Inspector can also end the call.

#### CAMERA

Toggle the BACK and FRONT camera.

#### **FLASHLIGHT**

Toggle the flashlight ON/OFF. The Inspector can also toggle the flashlight from their dashboard.