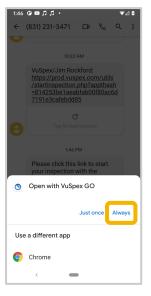

# **Virtual Inspection Connect - Android**

- Tap the link in the text message to launch the App
- 2. Open with VuSpex GO: Tap on 'Always'
- 3. Tap OK to **allow permissions**
- 4. Wait a moment to connect

#### The Inspector sends a text message invite near the scheduled time.

- 1. Tap the link
- 2. Open with VuSpex GO
- 3. Allow permissions
- 4. Wait to connect